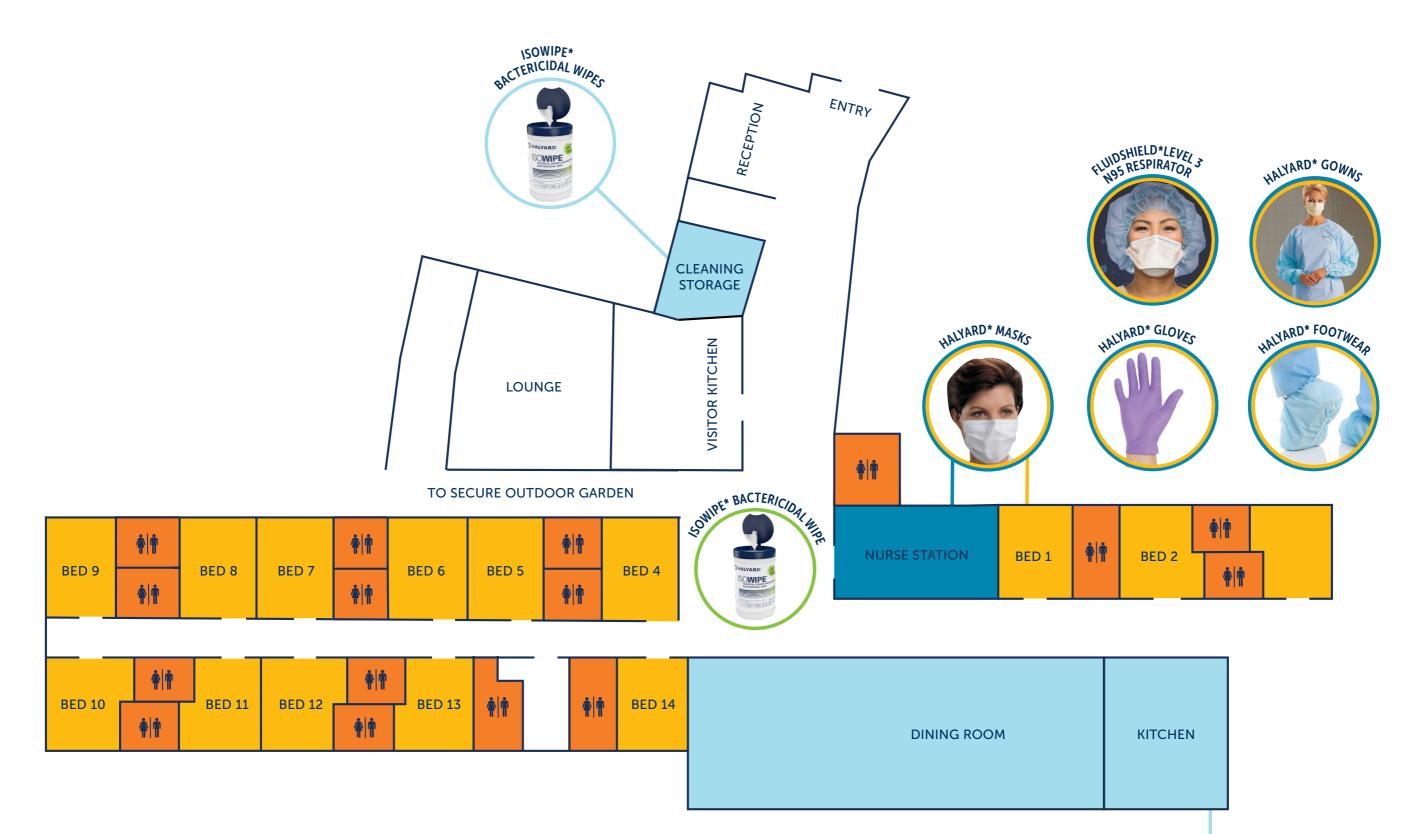

## **RESIDENT CARE & INFECTION CONTROL** IN AGED CARE

Halyard has a range of Patient Care and Infection Control products to help you provide protection for your residents, patients, staff and facilities.

|                                          | RESIDENT CARE |                 |                 |                          |      | INFECTION CONTROL     |              |      |          |              |
|------------------------------------------|---------------|-----------------|-----------------|--------------------------|------|-----------------------|--------------|------|----------|--------------|
|                                          | HAND HYGIENE  | PATIENT HYGIENE | PATIENT FEEDING | CONTINENCE<br>MANAGEMENT | PPE* | SURFACE<br>PROTECTION | HAND HYGIENE | PPE* | CLEANING | DISINFECTION |
| ISOWIPE* BACTERICIDAL WIPES              |               |                 |                 |                          |      |                       |              |      |          | •            |
| HALYARD* MASKS                           |               |                 |                 |                          | •    |                       |              |      |          |              |
| FLUIDSHIELD* N95 RESPIRATOR MASK         |               |                 |                 |                          |      |                       |              |      |          |              |
| HALYARD* GLOVES                          |               |                 |                 |                          |      |                       |              |      |          |              |
| HALYARD AQUASOFT* NITRILE EXAM GLOVES    |               | •               |                 |                          | •    |                       |              |      |          |              |
| HALYARD* IMPERVIOUS THUMBS UP FILM GOWNS |               |                 |                 |                          | •    |                       |              |      |          |              |
| HALYARD* IMPERVOUS GOWNS                 |               |                 |                 |                          |      |                       |              |      |          |              |
| HALYARD* FOOTWEAR                        |               |                 |                 |                          | •    |                       |              |      |          |              |
|                                          |               |                 |                 |                          |      |                       |              |      |          |              |
|                                          |               |                 |                 |                          |      |                       |              |      |          |              |
|                                          |               |                 |                 |                          |      |                       |              |      |          |              |
|                                          |               |                 |                 |                          |      |                       |              |      |          |              |
|                                          |               |                 |                 |                          |      |                       |              |      |          |              |
|                                          |               |                 |                 |                          |      |                       |              |      |          |              |
|                                          |               |                 |                 |                          |      |                       |              |      |          |              |
|                                          |               |                 |                 |                          |      |                       |              |      |          |              |
|                                          |               |                 |                 |                          |      |                       |              |      |          |              |
|                                          |               |                 |                 |                          |      |                       |              |      |          |              |
|                                          |               |                 |                 |                          |      |                       |              |      |          |              |

## AGED CARE FACILITY

## **PRODUCT REFERENCE**

Confidence in Products & Protocols

Compliance with Standards

## AGED CARE FACILITY PRODUCT REFERENCE